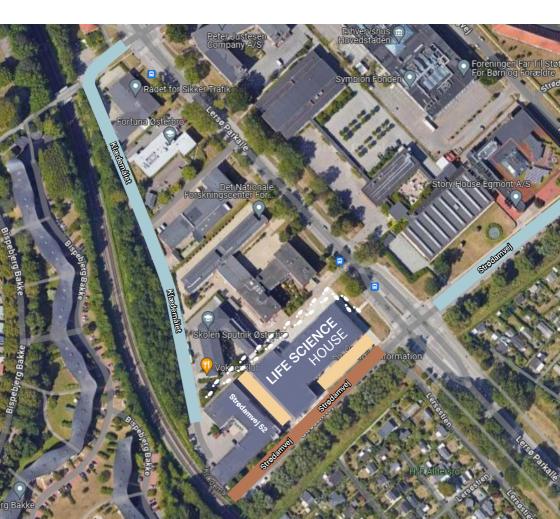

## PARKING

Parking in the yellow area is free, if you register via the self-service tablet at the reception at Lersø Parkallé 101.

Contact the reception Monday - Thursday at 08.00 - 16.00 and Friday at 08.00 - 15.30, if you have any questions.

Free parking (no time restriction)

Life Science House parking (registration in reception necessary)

4 hours free parking (registration in reception not necessary)