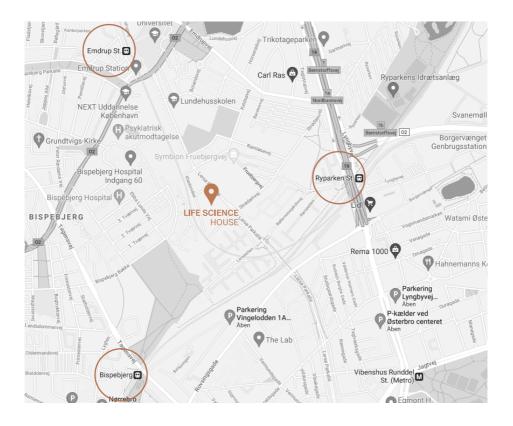

## **PUBLIC TRANSPORTATION**

There are bus and train connections near the Life Science House. You can plan your journey at www.journeyplanner.dk or www.rejseplanen.dk

- The S-train stops at Ryparken St., Bispebjerg St. and Emdrup St.
- It takes about 10-15 minutes to walk from either of the three stations.
- Bus 18 stops at Strødamvej (Lersø Parkallé). You can take bus 18 e.g. from Emdrup St. and Lergravsparken St.