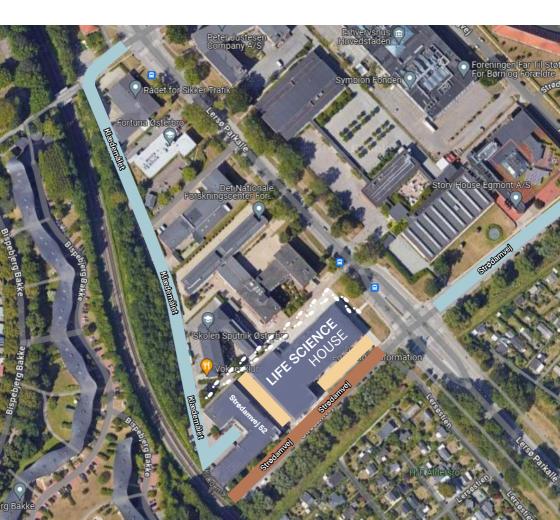

## **PARKING**

Parking in the yellow area is free, if you register via the self-service tablet at the reception at Lersø Parkallé 101.

Contact the reception Monday - Thursday at 08.00 - 16.00 and Friday at 08.00 - 15.30, if you have any questions.

- Free parking (no time restriction)
- Life Science House parking (registration in reception necessary)
- 4 hours free parking (registration in reception not necessary)

Please note: You are also allowed to park in the courtyard behind Strødamvej 52