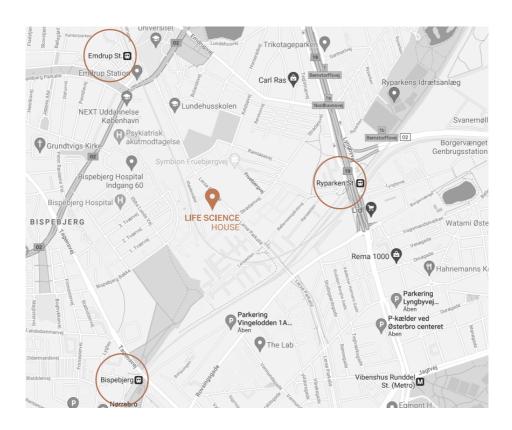

## **PUBLIC TRANSPORTATION**

There are bus and train connections near the Life Science House. You can plan your journey at www.journeyplanner.dk or www.rejseplanen.dk

- The S-train stops at Ryparken St., Bispebjerg St. and Emdrup St.
- It takes about 10-15 minutes to walk from either of the three stations.
- Bus 18 stops at Strødamvej (Lersø Parkallé). You can take bus 18 e.g. from Emdrup St. and Lergravsparken St.